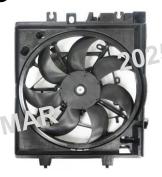

## **MAKER:SUBARU**

Product image

#### **Production Information**

**Product Description:** 

LH.

**OEM Reference number and** 

**Motor No.:** LH 45121VC010

remarks:

Blade No.: LH 45131VC000

Shroud No.: **CONTROL No.:**  LH 45122VC000 45132VC000