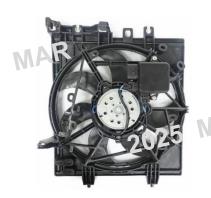

## **MAKER:SUBARU**

Product image

#### **Production Information**

**Product Description:** 

LH.

**OEM Reference number and** 

**Motor No.:** LH 45121VC010

remarks:

Blade No.: LH 45131VC000

Shroud No.: **CONTROL No.:**  LH 45122VC000 45132VC000