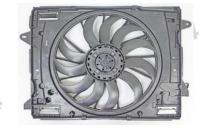

## **MAKER:FORD**

Product image

#### **Production Information**

Product Description:

remarks:

RAD.

**OEM Reference number and** 

Assy No.:

MX6Z8C607B

## **Available Reference Vehicle:**

ESCAPE 23-23 2.0L Turbo Eng w/o Towing Pkg

ESCAPE 23-23 1.5L Turbo Eng

MAVERICK 22-22 w/o Towing Pkg,w/o Tremor off-Road Pkg,w/o FX4 off-Road Pkg From 5-31-22

MAVERICK 23-23 w/o Towing Pkg,w/o Tremor off-Road Pkg,w/o FX4 off-Road Pkg

**MAVERICK HYBRID 22-22** 

**MAVERICK HYBRID 23-23** 